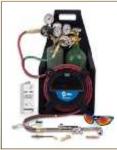

**HEAVY DUTY CUTTING - HBAS Series** 

Cuts up to 12 inches with optional tips

TAG-A-LONG OUTFITS

**Portable Cutting & Brazing Outfit** with portable tanks