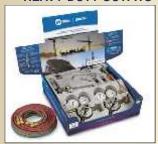

#### **CUTTING, WELDING & HEATING OUTFITS**

**HEAVY DUTY OUTFITS - HBA Series** 

Cuts up to 8 inches with optional tips Welds up to 1/2 inch with optional tips

**MEDIUM DUTY OUTFITS - MBSeries** 

Cuts up to 6 inches with optional tips Welds up to 3/8 inch with optional tips