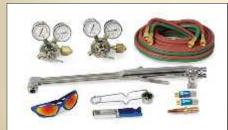

**HEAVY DUTY CUTTING - HBAS Series** 

Cuts up to 12 inches with optional tips

TAG-A-LONG OUTFITS

**Portable Cutting & Brazing Outfit** with portable tanks