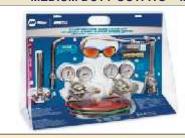

#### **CUTTING, WELDING & HEATING OUTFITS**

**HEAVY DUTY OUTFITS - HBA Series** 

Cuts up to 8 inches with optional tips Welds up to 1/2 inch with optional tips

**MEDIUM DUTY OUTFITS - MBSeries** 

Cuts up to 6 inches with optional tips Welds up to 3/8 inch with optional tips