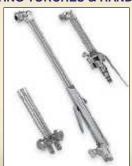

#### **CUTTING, WELDING & HEATING OUTFITS**

**HEAVY DUTY OUTFITS - HBA Series** 

Cuts up to 8 inches with optional tips Welds up to 1/2 inch with optional tips

**MEDIUM DUTY OUTFITS - MBSeries** 

Cuts up to 6 inches with optional tips Welds up to 3/8 inch with optional tips

**HEAVY DUTY CUTTING - HBAS Series** 

Cuts up to 12 inches with optional tips

TAG-A-LONG OUTFITS

**Portable Cutting & Brazing Outfit** with portable tanks